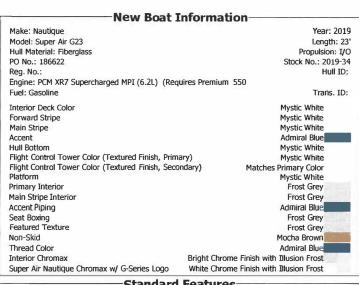

## 2019 Nautique Super Air G23

## **Standard Features**

PCM H6 Direct Injection (6.2L) 450HP, Nautique Configurable Running Surface with Hydro-Plate, Nautique Linc Panoray with Helm Control, Zero Off GPS Speed Control, Nautique Surf System™ with Waveplate & Surf Pipe Exhaust, Wake Package (Integrated Ballast 2850 lbs), Flight Control Tower - Actuated, with Nautique Awareness Camer, Nautique Strapless Board Racks, Stereo - JL Audio® M6 Series Elite (MM100s Stereo, 6 Speakers, 10" Subwoofer & 8 Channel Amplifier), Power Management Access with Dual AGM Batteries, Lighting -Navigation and Docking Light Array; LED Courtesy Lights, Cleats (6), Sliding Reversible Stern Seat and Flip-Up Lounge Seat (Port), Goprotm Ready Rotating Tow Point, Coolers (Removable); Waste Receptacle